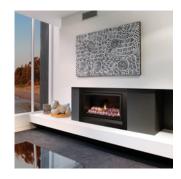

## **Enviro Gas Fireplace**

Energy Rating: 4.6

10.2 kW 100-250 sq/m

Australian Made & Owned

The Heatmaster Enviro is an award winning high efficiency gas fire with a huge heating capacity perfect for open plan living areas. The Enviro has a sleek contemporary design which is available with a choice of logs, pebbles or coals. The programmable thermostat remote control allows you to ensure that your house is warm when you get up in the morning or get home at night.

The Heatmaster enviro is one of the most versatile gas fires manufactured, being able to be installed into timber and plaster, construction and flexibility of design is easily achieved. Using different fascia and finishes you can create Victorian or federation period look to the most contemporary styles, even freestanding.