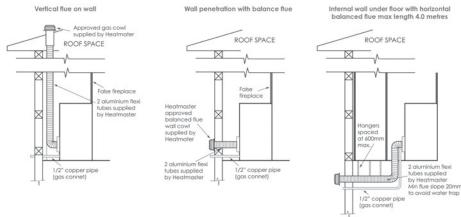

### Revolutionary Flexible Flue Technology

The Eviro and Seamless use direct vent technology to bring outside air in the firebox through the flue system so that the air within your room is not compromised. The Enviro and Seamless use fully flexible flue which can be run vertically through the roof, horizontally through the roof, horizontally through the wall or down through the floor.