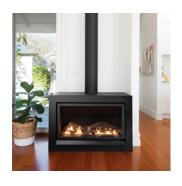

The Heatmaster enviro is one of the most versatile gas fires manufactured, being able to be installed into timber and plaster, construction and flexibility of design is easily achieved. Using different fascia and finishes you can create Victorian or federation period look to the most contemporary styles, even freestanding.

- Huge heat output up to 250sq meters (10.2 Kw)
- Option of logs, pebbles or coals
- Flexible small diameter flue for ease of installation
- Programmable thermostat remote control included

Freestanding casing H 733 x D 550 x W 1080mm