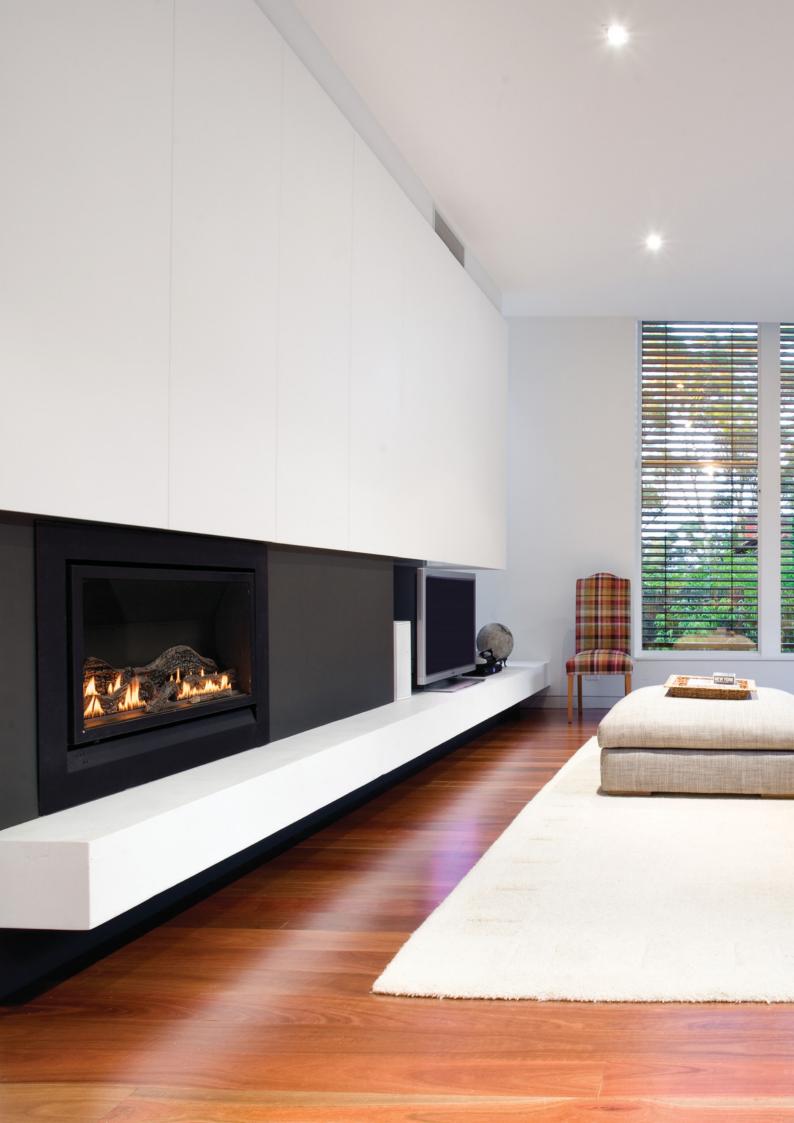

## **Enviro Gas Fireplace**

Energy Rating: 4.6

10.2 kW 100-250 sq/m

Australian Made & Owned

The Heatmaster Enviro is an award winning high efficiency gas fire with a huge heating capacity perfect for open plan living areas. The Enviro has a sleek contemporary design which is available with a choice of logs, pebbles or coals. The programmable thermostat remote control allows you to ensure that your house is warm when you get up in the morning or get home at night.

The Heatmaster enviro is one of the most versatile gas fires manufactured, being able to be installed into timber and plaster, construction and flexibility of design is easily achieved. Using different fascia and finishes you can create Victorian or federation period look to the most contemporary styles, even freestanding.