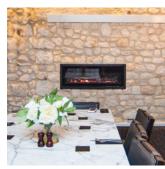

### Revolutionary Flexible Flue Technology

The Eviro and Seamless use direct vent technology to bring outside air in the firebox through the flue system so that the air within your room is not compromised. The Enviro and Seamless use fully flexible flue which can be run vertically through the roof, horizontally through the roof, horizontally through the wall or down through the floor.

## **Enviro Gas Fireplace**

Energy Rating: 4.6

10.2 kW 100-250 sq/m

Australian Made & Owned

The Heatmaster Enviro is an award winning high efficiency gas fire with a huge heating capacity perfect for open plan living areas. The Enviro has a sleek contemporary design which is available with a choice of logs, pebbles or coals. The programmable thermostat remote control allows you to ensure that your house is warm when you get up in the morning or get home at night.