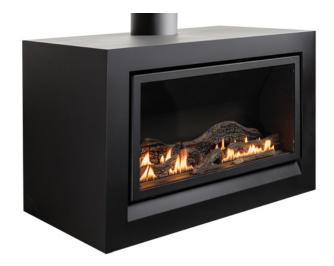

- Huge heat output up to 250sq meters (10.2 Kw)
- Option of logs, pebbles or coals
- Flexible small diameter flue for ease of installation
- Programmable thermostat remote control included

Freestanding casing H 733 x D 550 x W 1080mm