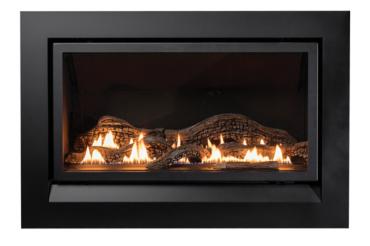

## **Enviro Gas Fireplace**

Energy Rating: 4.6

10.2 kW 100-250 sq/m

Australian Made & Owned

The Heatmaster Enviro is an award winning high efficiency gas fire with a huge heating capacity perfect for open plan living areas. The Enviro has a sleek contemporary design which is available with a choice of logs, pebbles or coals. The programmable thermostat remote control allows you to ensure that your house is warm when you get up in the morning or get home at night.

The Heatmaster enviro is one of the most versatile gas fires manufactured, being able to be installed into timber and plaster, construction and flexibility of design is easily achieved. Using different fascia and finishes you can create Victorian or federation period look to the most contemporary styles, even freestanding.