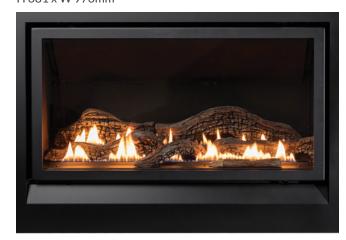

# **Enviro with slimline fascia** H 681 x W 976mm

03 99 777 888

www.livingfire.com.au