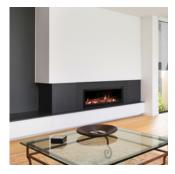

## **Enviro Gas Fireplace**

Energy Rating: 4.6

10.2 kW 100-250 sq/m

Australian Made & Owned

The Heatmaster Enviro is an award winning high efficiency gas fire with a huge heating capacity perfect for open plan living areas. The Enviro has a sleek contemporary design which is available with a choice of logs, pebbles or coals. The programmable thermostat remote control allows you to ensure that your house is warm when you get up in the morning or get home at night.

The Heatmaster enviro is one of the most versatile gas fires manufactured, being able to be installed into timber and plaster, construction and flexibility of design is easily achieved. Using different fascia and finishes you can create Victorian or federation period look to the most contemporary styles, even freestanding.