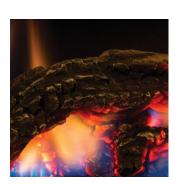

## **Enviro Gas Fireplace**

Energy Rating: 4.6

10.2 kW 100-250 sq/m

Australian Made & Owned

The Heatmaster Enviro is an award winning high efficiency gas fire with a huge heating capacity perfect for open plan living areas. The Enviro has a sleek contemporary design which is available with a choice of logs, pebbles or coals. The programmable thermostat remote control allows you to ensure that your house is warm when you get up in the morning or get home at night.

- Huge heat output up to 250sq meters (10.2 Kw)
- Option of logs, pebbles or coals
- Flexible small diameter flue for ease of installation
- Programmable thermostat remote control included

Freestanding casing H 733 x D 550 x W 1080mm