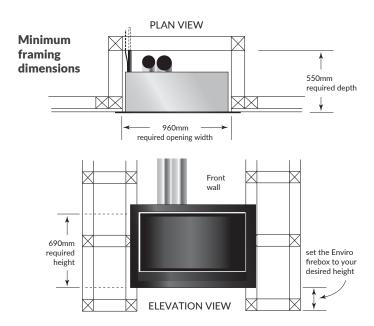

The Heatmaster enviro is one of the most versatile gas fires manufactured, being able to be installed into timber and plaster, construction and flexibility of design is easily achieved. Using different fascia and finishes you can create Victorian or federation period look to the most contemporary styles, even freestanding.

# **Enviro with slimline fascia** H 681 x W 976mm

03 99 777 888

www.livingfire.com.au