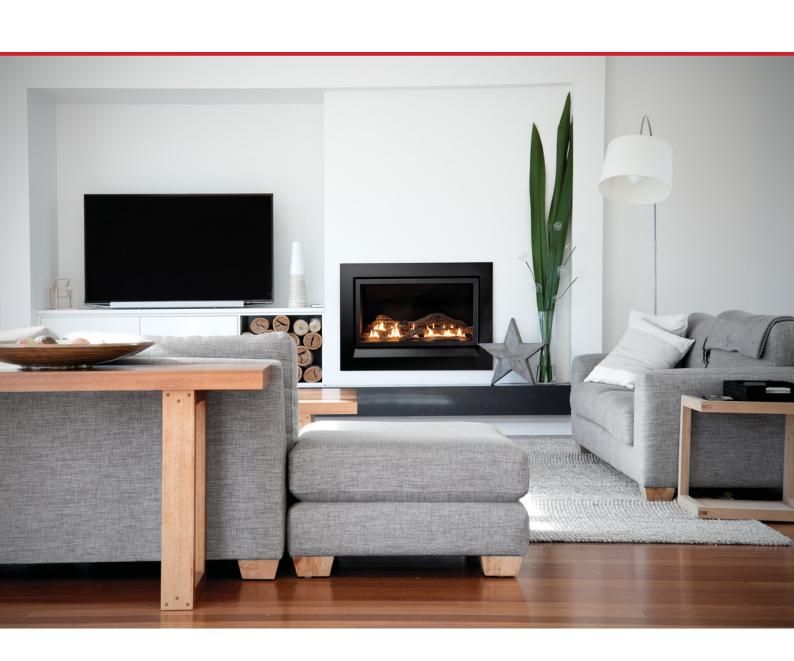

## **Enviro Gas Fireplace**

Energy Rating: 4.6

10.2 kW 100-250 sq/m

Australian Made & Owned

The Heatmaster Enviro is an award winning high efficiency gas fire with a huge heating capacity perfect for open plan living areas. The Enviro has a sleek contemporary design which is available with a choice of logs, pebbles or coals. The programmable thermostat remote control allows you to ensure that your house is warm when you get up in the morning or get home at night.

The Heatmaster enviro is one of the most versatile gas fires manufactured, being able to be installed into timber and plaster, construction and flexibility of design is easily achieved. Using different fascia and finishes you can create Victorian or federation period look to the most contemporary styles, even freestanding.