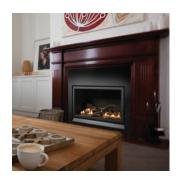

up in the morning or get home at night.

The Heatmaster enviro is one of the most versatile gas fires manufactured, being able to be installed into timber and plaster, construction and flexibility of design is easily achieved. Using different fascia and finishes you can create Victorian or federation period look to the most contemporary styles, even freestanding.

- Huge heat output up to 250sq meters (10.2 Kw)
- Option of logs, pebbles or coals
- Flexible small diameter flue for ease of installation
- Programmable thermostat remote control included

Freestanding casing H 733 x D 550 x W 1080mm

Extended fascia (top left) H 751 x W 1076mm

#### Mantel fascia

Mantel opening required H 990 x W 1120mm



42 Mj per/H



# **Enviro with slimline fascia** H 681 x W 976mm

























03 99 777 888



www.livingfire.com.au