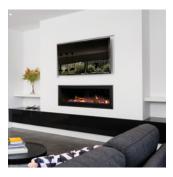

## **Enviro Gas Fireplace**

Energy Rating: 4.6

10.2 kW 100-250 sq/m

Australian Made & Owned

The Heatmaster Enviro is an award winning high efficiency gas fire with a huge heating capacity perfect for open plan living areas. The Enviro has a sleek contemporary design which is available with a choice of logs, pebbles or coals. The programmable thermostat remote control allows you to ensure that your house is warm when you get up in the morning or get home at night.

# **Enviro with slimline fascia** H 681 x W 976mm

03 99 777 888

www.livingfire.com.au