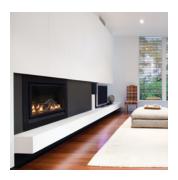

## **Enviro Gas Fireplace**

Energy Rating: 4.6

10.2 kW 100-250 sq/m

Australian Made & Owned

The Heatmaster Enviro is an award winning high efficiency gas fire with a huge heating capacity perfect for open plan living areas. The Enviro has a sleek contemporary design which is available with a choice of logs, pebbles or coals. The programmable thermostat remote control allows you to ensure that your house is warm when you get up in the morning or get home at night.

The Heatmaster enviro is one of the most versatile gas fires manufactured, being able to be installed into timber and plaster, construction and flexibility of design is easily achieved. Using different fascia and finishes you can create Victorian or federation period look to the most contemporary styles, even freestanding.