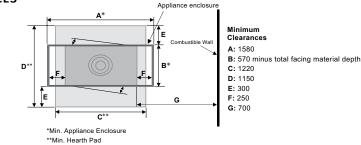

## FRAMING

**CLEARANCES** 

Note: Heating capacity and any burn times are a guide only and can be affected by some or all of the following examples: drafts under doorways or between floorboards, large glass areas not covered by heavy drapes/curtains, green, wet or damp wood, ceiling heights greater than 2.4 metres or cathedral type ceilings, poor or no insulation.