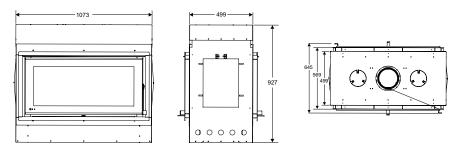

## PAUL AGNEW DESIGNS

| Energy Specifications                           |                  |
|-------------------------------------------------|------------------|
| Optimum Efficiency                              | 63%              |
| General Specifications                          |                  |
| Product Size                                    | Large            |
| Emissions (g/kg)                                | 1.3              |
| View Area                                       | 4898 sq.cm.      |
| Room Size                                       | Large            |
| Vent Type                                       | Double Wall Pipe |
| Vent Size (Air Intake)                          | N/A              |
| Vent Size (Exhaust)                             | 175mm            |
| Fireplace Dimensions                            |                  |
| Width (front)                                   | 1073 mm          |
| Height                                          | 927 mm           |
| Depth                                           | 499 mm           |
| Dimension Notes: with standard clean front trim |                  |