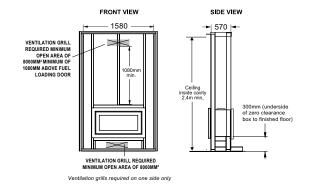

## FRAMING

**CLEARANCES** 

Note: Heating capacity and any burn times are a guide only and can be affected by some or all of the following examples: drafts under doorways or between floorboards, large glass areas not covered by heavy drapes/curtains, green, wet or damp wood, ceiling heights greater than 2.4 metres or cathedral type ceilings, poor or no insulation.