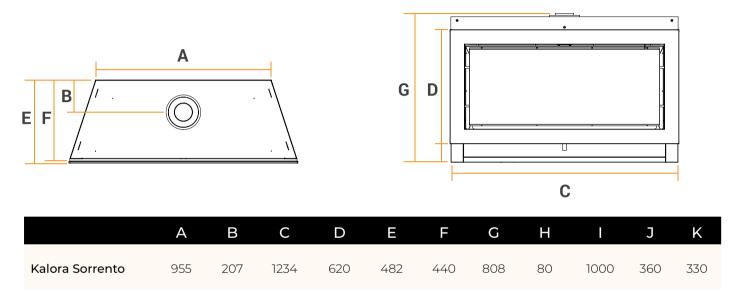

## Gas space heater

Unit Size and Clearances (mm)

Illustrations and photos reflect typical installations and are for design purposes only. Illustrations/diagrams are not drawn to scale. Actual product may vary from pictures in brochure.