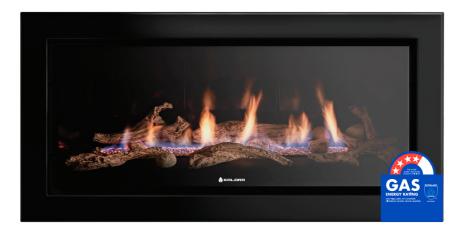

# Kalora Sorrento - Gas log fire

361 Swan Street, Richmond 3121

Bayside Showroom: 148-150 Cochranes Rd, Moorabbin 3189

03 99 777 888 www.livingfire.com.au

With **Sorrento's** range of options you can create a truly personal statement customised by you and tailored to your own individual taste.

### IN THE DETAILS...

Heats up to 90m<sup>2</sup>

Black & stainless fascia options

4 Decorative media options

Glass primary guard