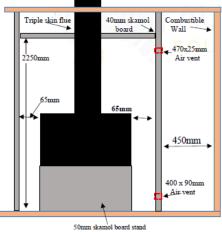

All measurements are in millimetres unless otherwise stated.

CLEARANCES BASED ON INSTALLATION HAWKWIND 200MM TRIPLE SKIN FLUE KIT. UNIT TO BE PLACED ON A BOX 1000MM[w] x 400MM[h] x 470MM[d] MADE FROM 50MM SKAMOL