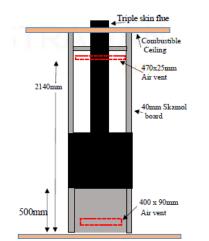

- Removable door handle, ensures a cool touch when stoking or refueling the fire
- Vertical smoke exit through the top •
- Weight: 178kilos .
- Maximum log width : 300mm
- Flue Spigot Size : 200mm
- Internal Firebox : 879[w] x 383[d] x 221-• 275[h]
- Viewing Area : 920[w] x 380[h]
- Warranty : Limited 5 years manufactures •