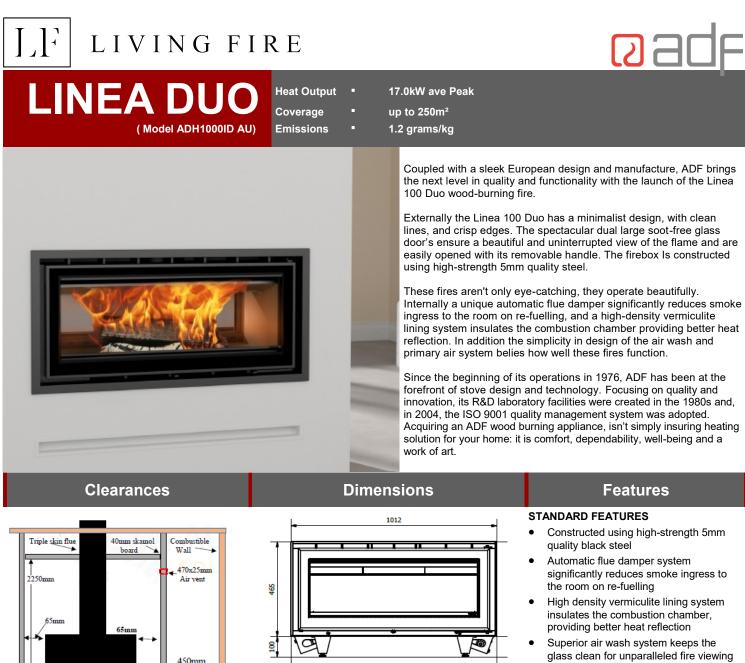

All measurements are in millimetres unless otherwise stated.

CLEARANCES BASED ON INSTALLATION HAWKWIND 200MM TRIPLE SKIN FLUE KIT. UNIT TO BE PLACED ON A BOX 1000MM[w] x 400MM[h] x 470MM[d] MADE FROM 50MM SKAMOL

HEARTH 1240mm [w] x 300 [d] in front of the appliance Thickness: equal to 6mm compressed board or equivalent

275