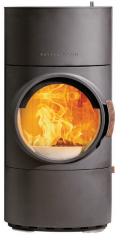

## Clou Xtra

The Clou Xtra by Austroflamm combines proven heat storage technology with exceptional design. Xtra technology guarantees you more hours of heat storage without the need for refilling. The large firebox of approx. 390mm (h) x 432 mm (w) x 245 mm (d) is closed off by an equally large fire door, the main feature being the round design. This allows you to look at the fire as through a porthole. The interior lining of the combustion chamber is made of special ceramic clay that creates a special relationship between thermal insulation and thermal output. The result—a design quickly creating high combustion chamber temperatures!