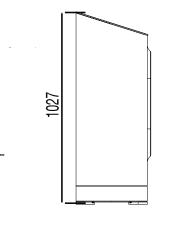

| Width  | 538mm  |
|--------|--------|
| Height | 1027mm |
| Depth  | 399mm  |

| 1027mm     | Width                                           | 700mm  |
|------------|-------------------------------------------------|--------|
|            | Depth*                                          | 1050mm |
| 399mm      | * Depth includes a min 650 in front of the unit |        |
|            | CLEARANCES TO COMBUSTIBLE WALL                  |        |
| 10511      | with solid 8" flue shield                       |        |
| 135kilos   | Sides                                           | 450mm  |
| 7.0kW      | Rear                                            | 600mm  |
| 8-12sq     | with a 25mm thick skamotec rear wall            |        |
| 64%        | shield (fixed to wall)                          |        |
| 1.0g/kg    | Sides                                           | 450mm  |
| 152mm (6') | Rear                                            | 250mm  |