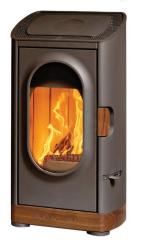

Here, the name speaks for itself! The Austroflamm Woody with it's elegant wooden base and handle (a combination of beech and natural walnut) captivates at first glance. Just as striking is the oval cast door in portrait format and the bevelled lid. The perfect partner for the Woody is our beautiful and practical wood box. Of course, this is also available as an accessory to any other fire.

## Woody

18mm