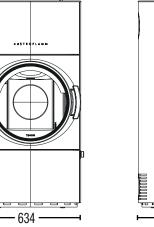

| DIMENSIONS              |            | _ HEARTH REQUIREMENTS                                                                                                               |  |
|-------------------------|------------|-------------------------------------------------------------------------------------------------------------------------------------|--|
| Width                   | 634mm      | Thickness (bellis board or similar)                                                                                                 |  |
| Height                  | 1296mm     | Width                                                                                                                               |  |
| Depth                   | 455mm      | Depth*                                                                                                                              |  |
|                         |            | * Depth includes a min 650 in front of the unit                                                                                     |  |
| SPECIFICATIONS          |            | CLEARANCES TO COMBUSTIBLE WALL                                                                                                      |  |
| Weight                  | 295kilos   | with solid 8" flue shield                                                                                                           |  |
|                         | 10 71/1/   | - Sides                                                                                                                             |  |
| Heat output             | 10.7kW     | <ul> <li>Rear</li> <li>with a 25mm thick skamotec rear wall</li> <li>shield (fixed to wall)</li> <li>Sides</li> <li>Rear</li> </ul> |  |
| Approx. heat area up to | 10-15sq    |                                                                                                                                     |  |
| Efficiency              | 62%        |                                                                                                                                     |  |
| Emissions               | 1.1g/kg    |                                                                                                                                     |  |
| Flue diameter           | 152mm (6') |                                                                                                                                     |  |