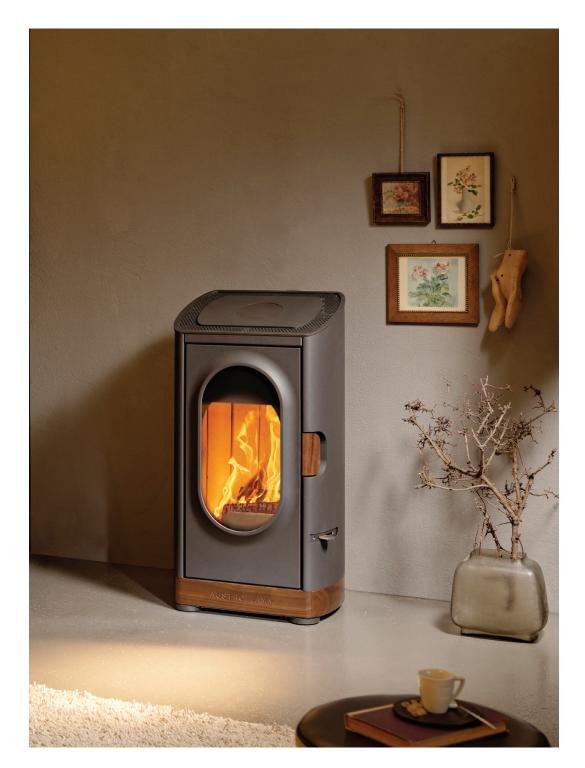

Here, the name speaks for itself! The Austroflamm Woody with it's elegant wooden base and handle (a combination of beech and natural walnut) captivates at first glance. Just as striking is the oval cast door in portrait format and the bevelled lid. The perfect partner for the Woody is our beautiful and practical wood box. Of course, this is also available as an accessory to any other fire.