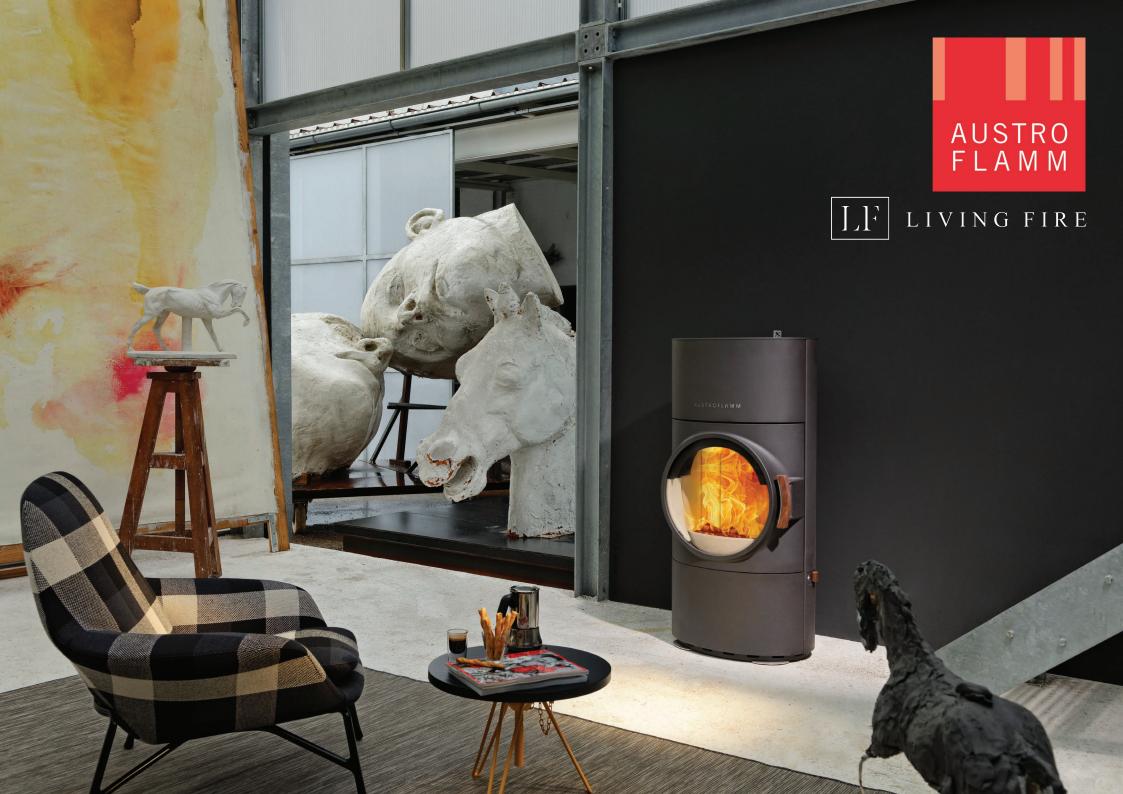

## Clou Xtra

The Clou Xtra by Austroflamm combines proven heat storage technology with exceptional design. Xtra technology guarantees you more hours of heat storage without the need for refilling. The large firebox of approx. 390mm (h) x 432 mm (w) x 245 mm (d) is closed off by an equally large fire door, the main feature being the round design. This allows you to look at the fire as through a porthole. The interior lining of the combustion chamber is made of special ceramic clay that creates a special relationship between thermal insulation and thermal output. The result—a design quickly creating high combustion chamber temperatures!